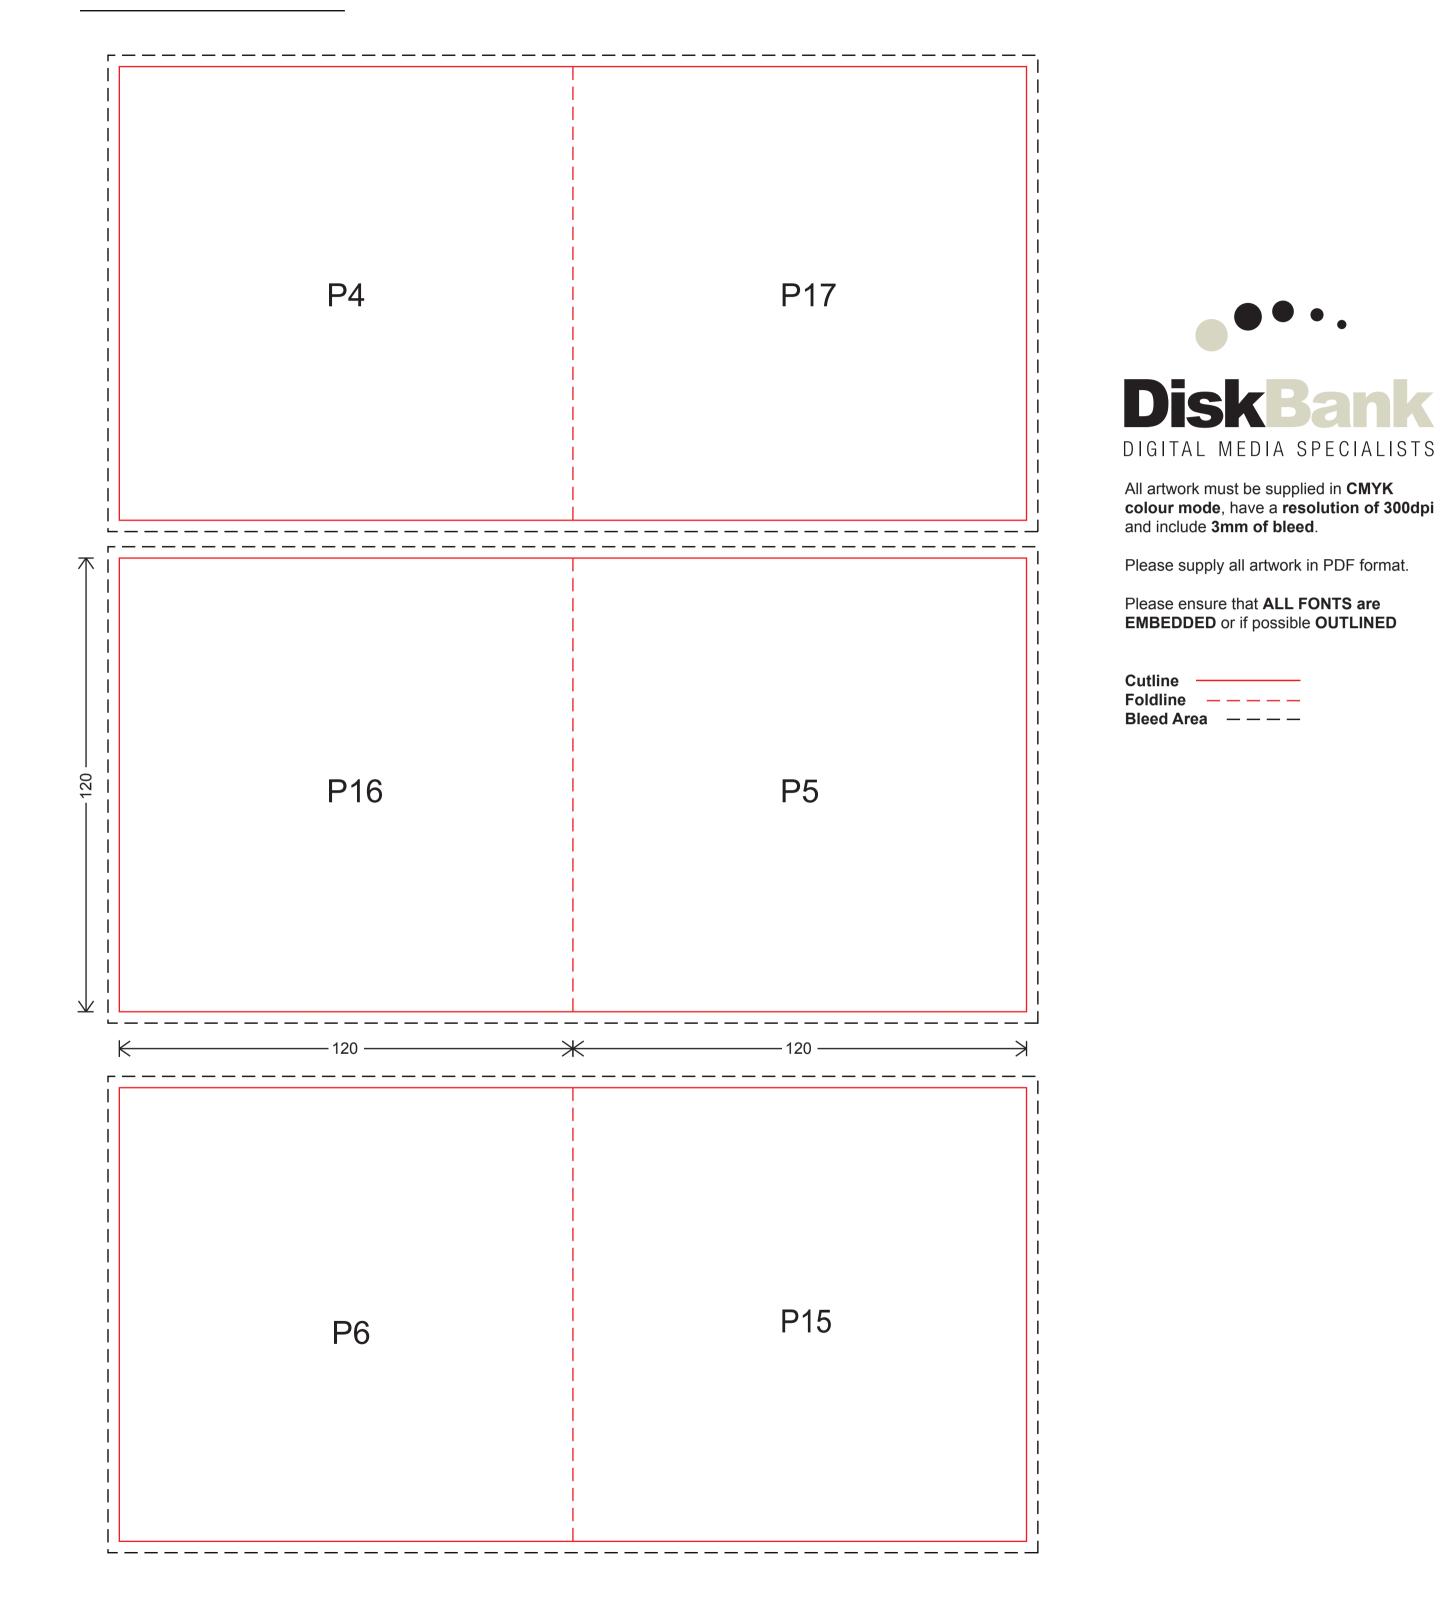

## **DiskBank** DIGITAL MEDIA SPECIALISTS

All artwork must be supplied in **CMYK colour mode**, have a **resolution of 300dpi** and include **3mm of bleed**.

Please supply all artwork in PDF format.

Please ensure that **ALL FONTS are EMBEDDED** or if possible **OUTLINED** 

| Cutline —  |   |   |   |   |  |
|------------|---|---|---|---|--|
| Foldline – | — | — |   |   |  |
| Bleed Area | _ | _ | _ | _ |  |

All artwork must be supplied in **CMYK** colour mode, have a resolution of 300dpi and include 3mm of bleed.

Please supply all artwork in PDF format.

Please ensure that **ALL FONTS are EMBEDDED** or if possible **OUTLINED** 

Cutline Foldline – Bleed Area –

# **DiskBank**

#### DIGITAL MEDIA SPECIALISTS