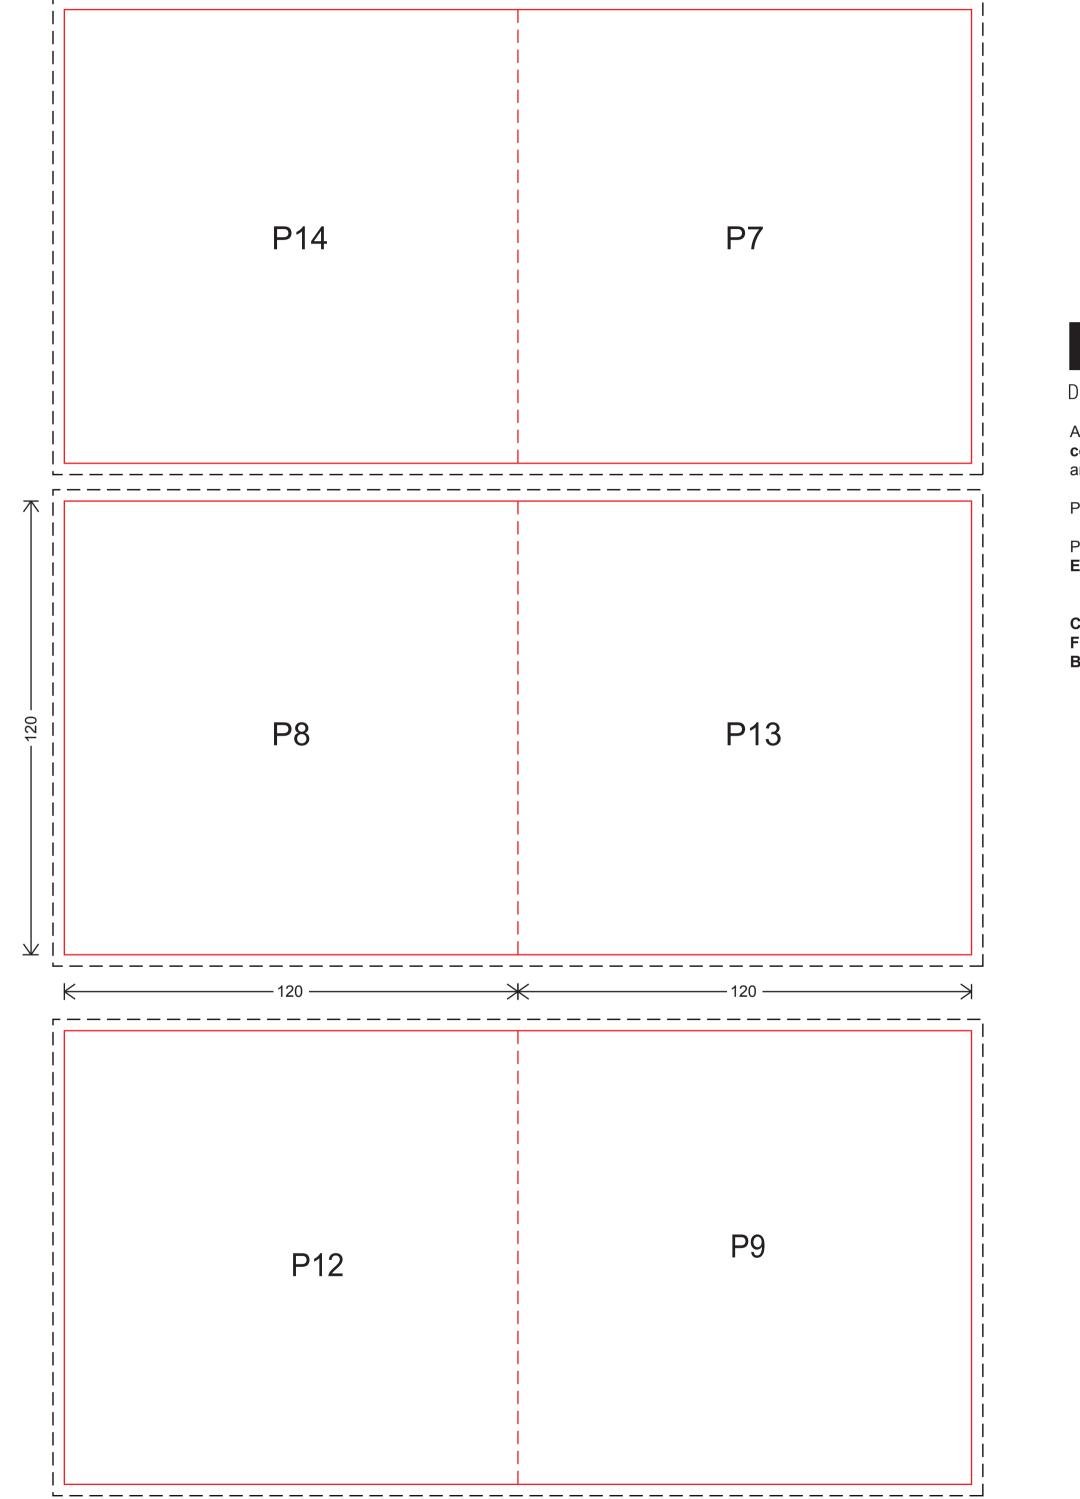

## DiskBanl DIGITAL MEDIA SPECIALISTS

All artwork must be supplied in **CMYK colour mode**, have a **resolution of 300dpi** and include **3mm of bleed**.

Please supply all artwork in PDF format.

Please ensure that ALL FONTS are **EMBEDDED** or if possible **OUTLINED** 

| Cutline —  |   |   |   |   |
|------------|---|---|---|---|
| Foldline – |   | _ |   | _ |
| Bleed Area | _ | _ | _ |   |







## **DiskBank** DIGITAL MEDIA SPECIALISTS

All artwork must be supplied in **CMYK colour mode**, have a **resolution of 300dpi** and include **3mm of bleed**.

Please supply all artwork in PDF format.

Please ensure that **ALL FONTS are EMBEDDED** or if possible **OUTLINED** 

| Cutline —  |   |   |   |   |  |
|------------|---|---|---|---|--|
| Foldline – | — | — |   |   |  |
| Bleed Area | _ | _ | _ | _ |  |





All artwork must be supplied in **CMYK** colour mode, have a resolution of 300dpi and include 3mm of bleed.

Please supply all artwork in PDF format.

Please ensure that **ALL FONTS are EMBEDDED** or if possible **OUTLINED** 

Cutline Foldline – Bleed Area –

# **DiskBank**

#### DIGITAL MEDIA SPECIALISTS