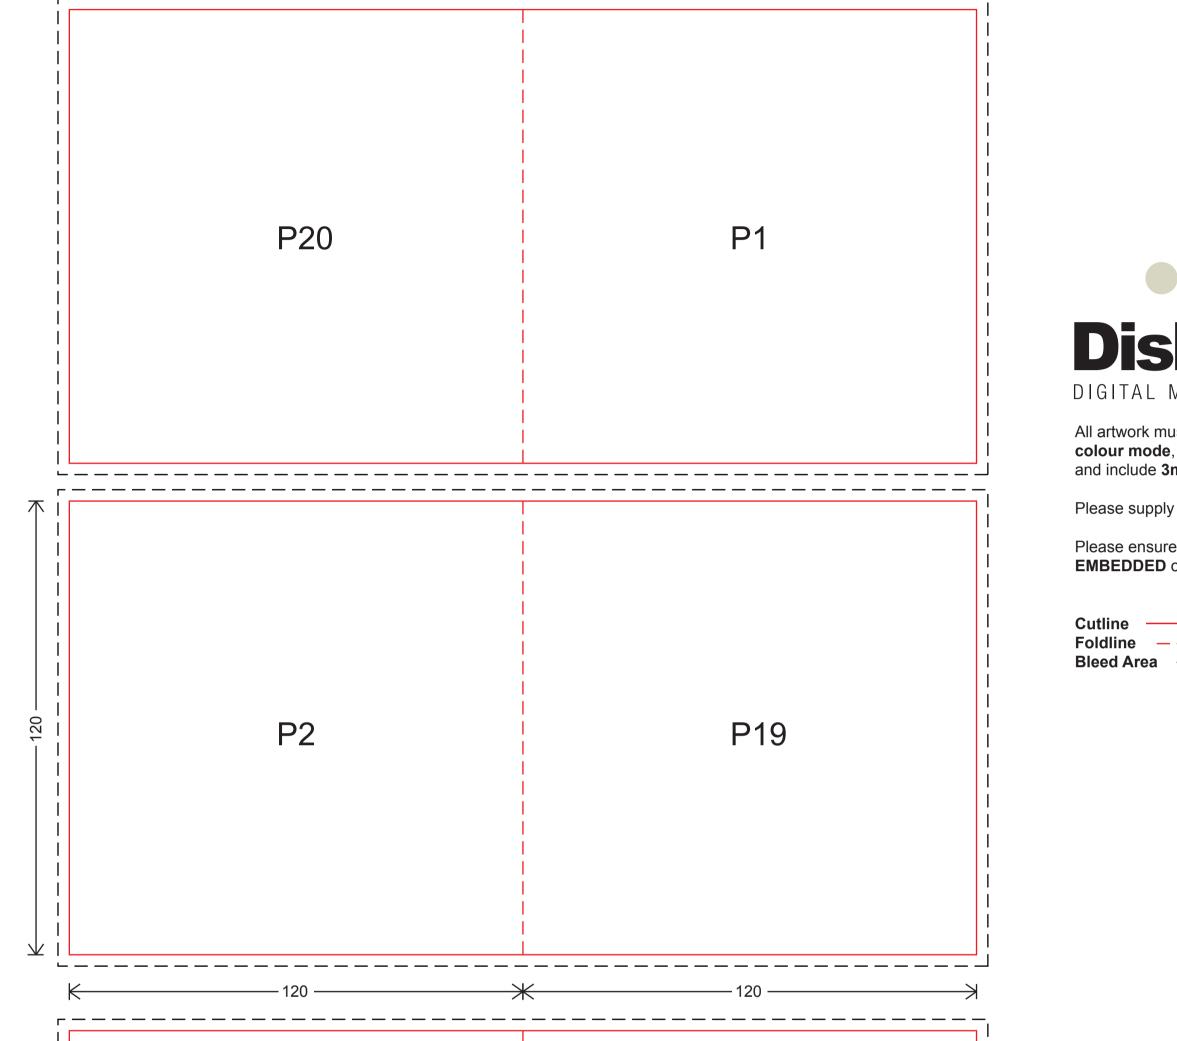

## DiskBanl DIGITAL MEDIA SPECIALISTS

All artwork must be supplied in **CMYK colour mode**, have a **resolution of 300dpi** and include **3mm of bleed**.

Please supply all artwork in PDF format.

Please ensure that ALL FONTS are **EMBEDDED** or if possible **OUTLINED** 

| Cutline —  |   |   |   |   |
|------------|---|---|---|---|
| Foldline – |   | _ |   | _ |
| Bleed Area | _ | _ | _ |   |